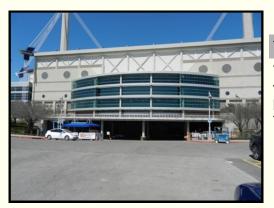

## The Alamodome

The Alamo Dome is a domed 65,000 seat, multi-purpose facility. The Alamo Dome is primarily used as a football/ basketball stadium and convention center in San Antonio, Texas.

ROUGH Hard wearing, UV resistant TOUGH High durability; indoors and out SEEN Emits a steady glow in a fully light, dim or completely dark area GREEN recycles natural and artificial light.

Ecoglo was installed within the north end of the Dome. The facility manager has been very pleased with the product and plans to install the Ecoglo product throughout the entire stadium over the next year. "They are working very well and all involved

are pleased."

Darryl Baethge Department Facility Coordinator

Installed Ecoglo® E Series Contrast Strips