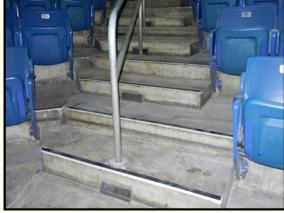

## The Alamodome

The Alamo Dome is a domed 65,000 seat, multi-purpose facility. The Alamo Dome is primarily used as a football/ basketball stadium and convention center in San Antonio, Texas.

ROUGH Hard wearing, UV resistant TOUGH High durability; indoors and out SEEN Emits a steady glow in a fully light, dim or completely dark area GREEN recycles natural and artificial light.

Ecoglo was installed within the north end of the Dome. The facility manager has been very pleased with the product and plans to install the Ecoglo product throughout the entire stadium over the next year. "They are working very well and all involved

are pleased."

Darryl Baethge Department Facility Coordinator

Installed Ecoglo® E Series Contrast Strips