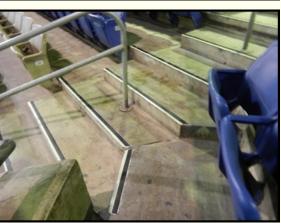

Ecoglo was installed within the north end of the Dome. The facility manager has been very pleased with the product and plans to install the Ecoglo product throughout the entire stadium over the next year. "They are working very well and all involved

are pleased."

Darryl Baethge Department Facility Coordinator

Installed Ecoglo® E Series Contrast Strips