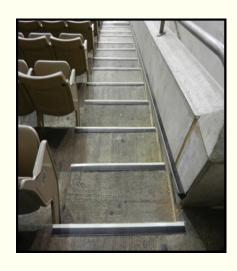

## The Alamodome

The Alamo Dome is a domed 65,000 seat, multi-purpose facility. The Alamo Dome is primarily used as a football/ basketball stadium and convention center in San Antonio, Texas.

ROUGH Hard wearing, UV resistant TOUGH High durability; indoors and out SEEN Emits a steady glow in a fully light, dim or completely dark area GREEN recycles natural and artificial light.

Ecoglo was installed within the north end of the Dome. The facility manager has been very pleased with the product and plans to install the Ecoglo product throughout the entire stadium over the next year. "They are working very well and all involved

are pleased."

Darryl Baethge Department Facility Coordinator

Installed Ecoglo® E Series Contrast Strips