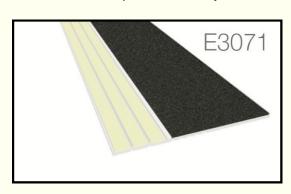

are pleased."

Darryl Baethge Department Facility Coordinator

Installed Ecoglo® E Series Contrast Strips