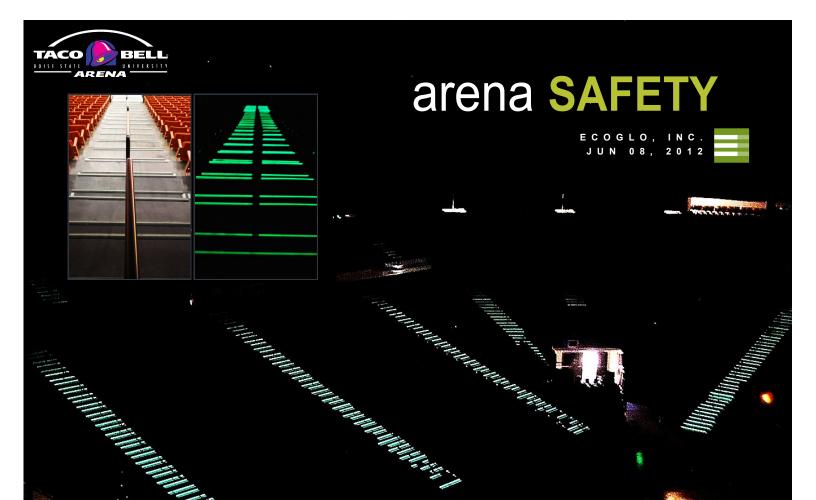

## PHOTOLUMINESCENT SOLUTIONS TO SAVE YOU TIME, MONEY AND MINIMIZE RISKS

In any arena or stadium, safety and comfort plays a major role in the patron's overall perception of the event and venue. With the responsibility of more than 12,000 people per event, the facility management of Boise State University's Taco Bell Arena chose Ecoglo step edge contrast strips to give each and every spectator the visibility and confidence to enter and exit the arena seating area safely, even under emergency conditions.

The installation of more than 3,000 step edge strips was quick and simple. It required no electrical work and even now remains maintenance free for decades to come.

With the advantage of Ecoglo's hard-wearing non-slip, long-lasting glow and environmentally-conscious design, Taco Bell Arena joins the list of dozens of arenas and stadiums worldwide that offer Visibly Better emergency egress and step safety.