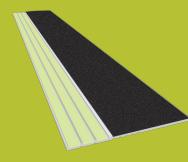

## PRODUCT INFO

E3071 PHOTOLUMINESCENT CONTRAST STRIP

- 5 times the lifespan of paint
- Low maintenance
- No wiring or electrical work
- Non-toxic, non-radioactive